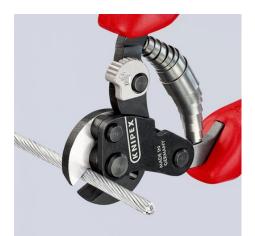

## Wire Rope Cutter

Also for high-strength wire rope

Up to 30% less effort: Particularly powerful cutting despite the small size

- For high-strength wire ropes up to Ø 4 mm and cables up to Ø 6 mm: noticeably light, high-precision cutting thanks to unique, patent-pending joint design
- Compact size, low weight, high performance level
- Made for intensive use: particularly durable and light at only 172 g
- For wire rope with Ø 4.00 / 1960 Nmm<sup>2</sup>
- Compact, light and powerful
- Up to 30 % less physical effort compared to wire rope cutters of the same length
- Double-mounted box joint design for high level of stability
- Cutting edges additionally induction-hardened, cutting edge hardness approx. 64 HRC
- Convenient work thanks to opening spring
- Secured by locking device during transport
- Ball bearing steel