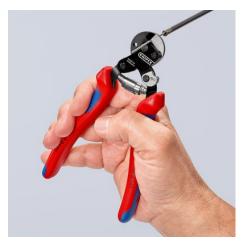

## Wire Rope Cutter

Also for high-strength wire rope

Up to 30% less effort: Particularly powerful cutting despite the small size

- For high-strength wire ropes up to Ø 4 mm and cables up to Ø 6 mm: noticeably light, high-precision cutting thanks to unique, patent-pending joint design
- Compact size, low weight, high performance level
- Made for intensive use: particularly durable and light at only 172 g
- For wire rope with Ø 4.00 / 1960 Nmm<sup>2</sup>
- Compact, light and powerful
- Up to 30 % less physical effort compared to wire rope cutters of the same length
- Double-mounted box joint design for high level of stability
- Cutting edges additionally induction-hardened, cutting edge hardness approx. 64 HRC
- Convenient work thanks to opening spring
- Secured by locking device during transport
- Ball bearing steel